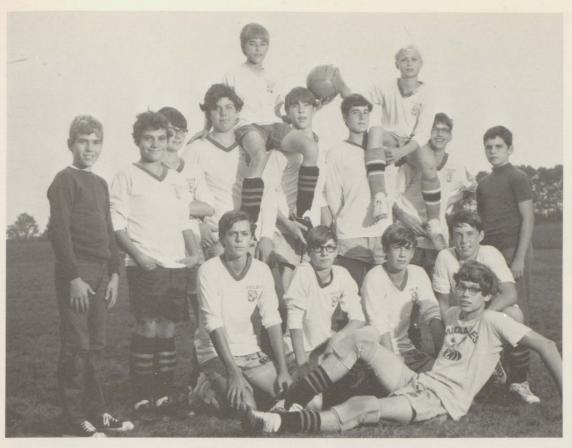

#### Soccer

# Varsity

Row one: J. Canne, J. Seager, B. Clark, R. Pederson, S. Toth.
Row two: J. Cobbett, J. Chamberlain, R. Sauerhafer, L. Smith, D. Phillips, J. VanKirk, D. Clement, D. Crouch, B. Romeiser. Row three: D. Clark, J. Hesbon, M. Adams, P. Brown, H. Black, T. Tiller, R. Tewksbury, N. Peck, T. Bankert.