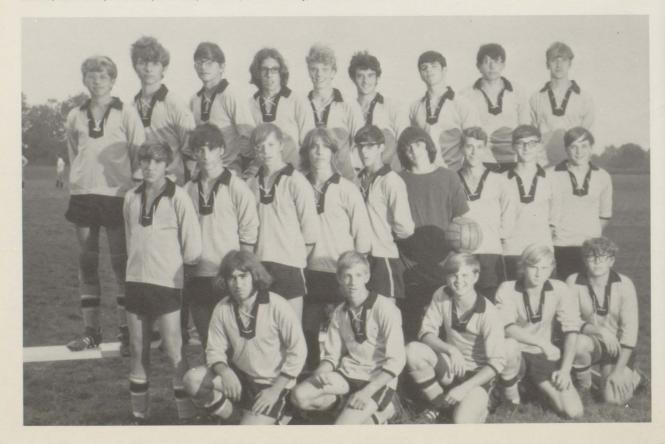

#### Soccer

# Varsity

Row one: J. Canne, J. Seager, B. Clark, R. Pederson, S. Toth.
Row two: J. Cobbett, J. Chamberlain, R. Sauerhafer, L. Smith, D. Phillips, J. VanKirk, D. Clement, D. Crouch, B. Romeiser. Row three: D. Clark, J. Hesbon, M. Adams, P. Brown, H. Black, T. Tiller, R. Tewksbury, N. Peck, T. Bankert.