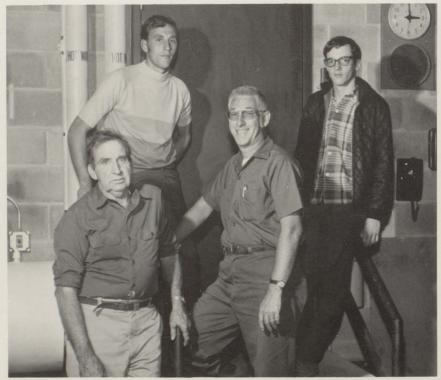

## In Appreciation

"Find a custodian," is a familiar cry Heard 'round Midlakes from morning 'till nigh'.

"We need a ladder!" "Where are the keys?" "Could you turn down the heat, please?"

Always helping, smiling, caring, Our excitement and frustration sharing.

How would we ever forget them? For, what could we do without them?

Harold Minns; Thomas Swartele; Paul Wells, Chief Custodian, Midlakes; Thomas Schanz.

596 6969 to grow sharing housons the are new to us, watching the Starys along the way, Talkery Working together day to day, Jøgether. Eve we only fund our staff