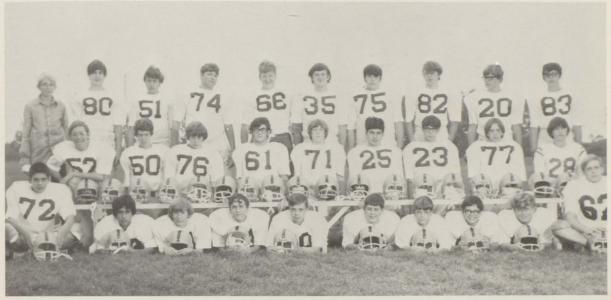

# Varsity

Row one: W. Jensen, P. Adams, D. Russo, G. Tiffany, J. Tandle, M. Tiffany, manager. Row two: R. Goodman, A. Keller, R. Secor, W. Larsen, D. Clark, D. Baker, J. Hicks, D. Walborn, K. Burgess, S. Callaway, J. Estep. Row three: R. Allen, W. Buisch, R. Whitley, B. Whyte, D. Dewey, R. Allen, D. George, E. Gimenez, R. Goodman, V. Cottengim, D. Minns, W. Huntsman, J. Allen, R. Gordher.