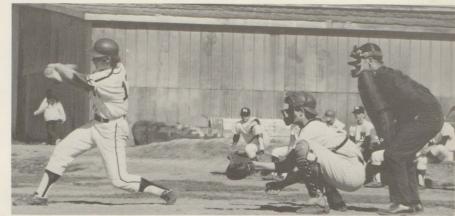

#### Baseball

JUNIOR VARSITY: Seated: W. Dewey, D. Crouch, J. Cobbett, S. Scott, S. sullivan, manager. Kneeling: P. Appleton, D. Lockemeyer, M. Goodman, D. Naeve, B. Manzer, T. Tiller. Standing: T. Minns, R. Christiansen, Duell, W. Benzer, M. Allen, Mr. Brown, coach, R. Goodman, R. Dunham, A. VerStreate.

VARSITY: Row one: D. McMillin, J. Wilbur, P. Driscoll. Row two: D. Russo, W. Edwards, B. Gordner, D. Anderson, D. Dewey. Row three: F. Dewey, T. Litts, Mr. Doherty, coach; D. Huntsman, J. Tandle, J. Hicks.

Row one: R. Tewksbury, Randy Goodman, D. Russo, J. Raes, E. Gimenez, S. Converse. Row two: T. Litts, G. Irwin, D. Lorincz, G. Tiffany, S. Scott, R. Goodman. Row three: W. Dalrymple, R. Allen, W. Huntsman, A. Keller, Mr. Pitcher, advisor; D. Walborn, W. Larsen, B. Whyte, J. Hicks.