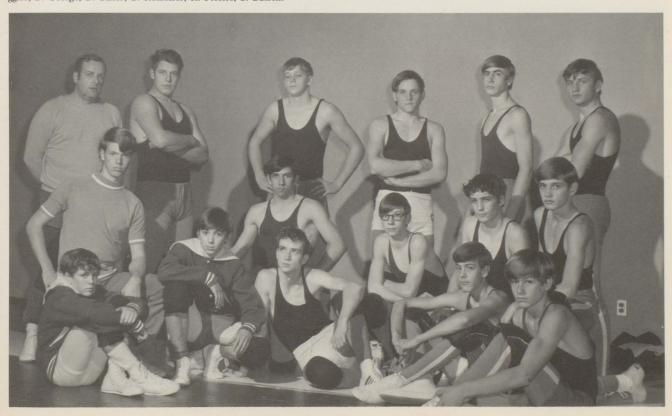

#### Freshmen

Row one: J. Sabin, W. Falkey, F. White, C. Howard, D. Walters, A. DePorter, C. Pratt. Row two: R. Lindner, R. Allen, Coach Pitcher, M. Driscoll, R. Davis, M. DeRidder.

Wrestling

Varsity

Row one: R. Pederson, S. Cheney, J. Piper, J. Raes, captain; S. Scott, D. Baker, J. Mattoon, D. Dewey. Row two: K. Hilfiker, A. Keller, Mr. Tewskbury, coach; W. Buisch, S. Callaway, R. Tewksbury.

# Junior Varsity

Row one: S. Nash, B. Bremer, W. Watts, H. Wilcox, K. VanRomer. Row two: G. Day, R. LaBelle, K. Oliver, J. Chamberlain, M. Rowley. Row three: Mr. Ruggles, D. George, D. Baker, B. Romeiser, R. Pieters, S. Buisch.