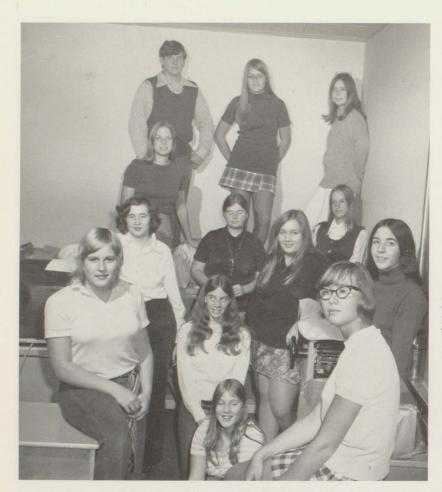

Remi LaBelle, President

Lisa Denniston, Vice President

J. Zimdahl, G. Young, C. Murray, E. Washum, R. Wood, L. Weaver.