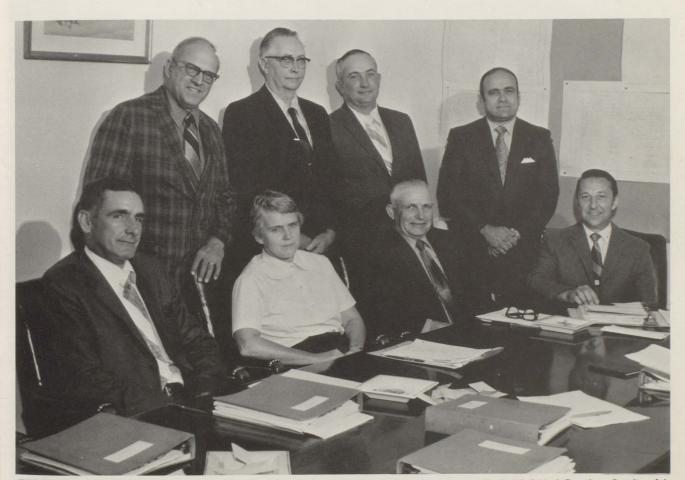

John D. Fahy

JOHN D. FAHY District Principal

THE BOARD OF EDUCATION: Seated: Robert Oaks; Mrs. Frances Van Kirk, Vice President; Glenn Jensen; Frederick Gifford, President. Standing: John Canne, Charles Rolland, Frederick Durkee, Gary Adams. Absent: Henry Snyder.