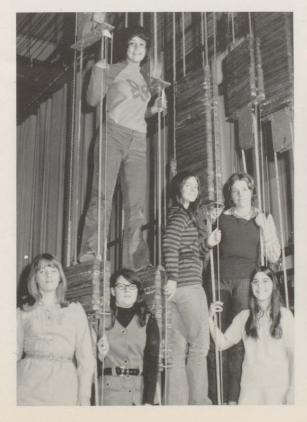

Row one: S. Wheat, L. Adams, A. Schanz, R. DesCamp, H. Bremer, E. Schanz, J. Manzer. Row two: R. McLellan, L. Dewey, R. Naukum, J. Hayes, D. Fisher, V. Severino, R. Potter, B. DesCamp, D. Campbell, E. Case. Row three: E. Driscoll, C. Luteyn, S. Sibley, L. Pelko, J. Driscoll.