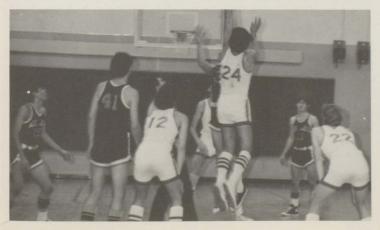

# Basketball

# Varsity

Coach Bugliosi

Row one: D. Lorincz, R. Goodman, D. Walborn, P. Adams, C. Smith. Row two: N. Peck, W. Dalrymple, R. Williamson, S. Converse, G. Tiffany, R. Gordner, J. Tandle.