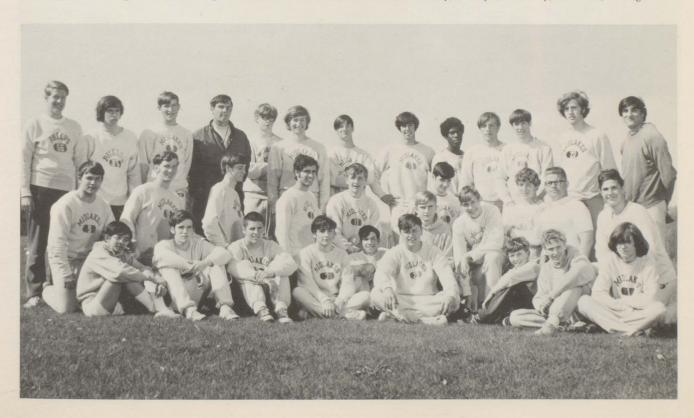

# Varsity

Row one: J. Canne, J. Seager, B. Clark, R. Pederson, S. Toth.
Row two: J. Cobbett, J. Chamberlain, R. Sauerhafer, L. Smith, D. Phillips, J. VanKirk, D. Clement, D. Crouch, B. Romeiser. Row three: D. Clark, J. Hesbon, M. Adams, P. Brown, H. Black, T. Tiller, R. Tewksbury, N. Peck, T. Bankert.