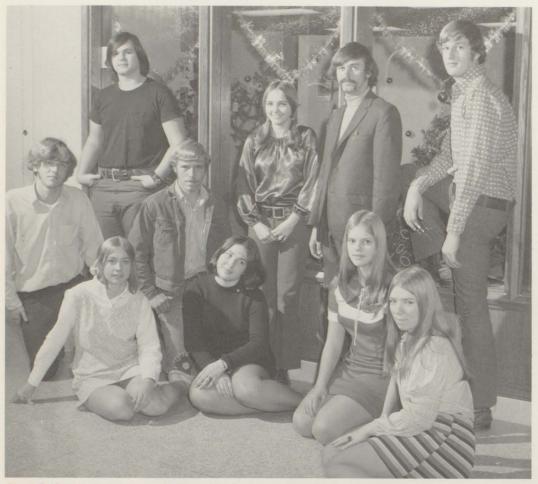

# Officers

Thomas DePorter, Treasurer

Diane Proper, Secretary

Juniors

Row one: S. Callaway, D. Campbell, P. Calabrese, P. Burchim. Row two: K. Button, K. Burgess, J. Caine.

Row one: T. Bagshaw, M. Adams. Row two: P. Adams, S. Bird. Row three: N. Bagshaw, L. Adams, L. Bengtson, L. Higley.