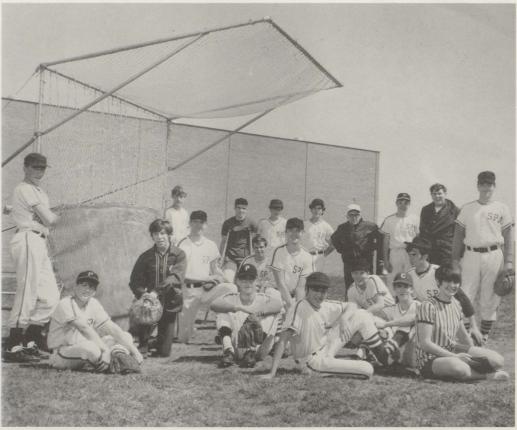

#### Baseball

JUNIOR VARSITY: Seated: W. Dewey, D. Crouch, J. Cobbett, S. Scott, S. sullivan, manager. Kneeling: P. Appleton, D. Lockemeyer, M. Goodman, D. Naeve, B. Manzer, T. Tiller. Standing: T. Minns, R. Christiansen, Duell, W. Benzer, M. Allen, Mr. Brown, coach, R. Goodman, R. Dunham, A. VerStreate.

VARSITY: Row one: D. McMillin, J. Wilbur, P. Driscoll. Row two: D. Russo, W. Edwards, B. Gordner, D. Anderson, D. Dewey. Row three: F. Dewey, T. Litts, Mr. Doherty, coach; D. Huntsman, J. Tandle, J. Hicks.

Row one: R. Tewksbury, Randy Goodman, D. Russo, J. Raes, E. Gimenez, S. Converse. Row two: T. Litts, G. Irwin, D. Lorincz, G. Tiffany, S. Scott, R. Goodman. Row three: W. Dalrymple, R. Allen, W. Huntsman, A. Keller, Mr. Pitcher, advisor; D. Walborn, W. Larsen, B. Whyte, J. Hicks.