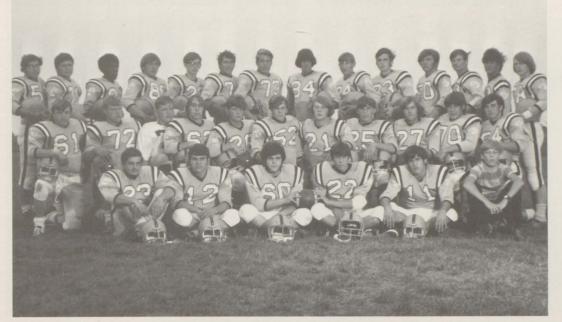

# Varsity

Row one: W. Jensen, P. Adams, D. Russo, G. Tiffany, J. Tandle, M. Tiffany, manager. Row two: R. Goodman, A. Keller, R. Secor, W. Larsen, D. Clark, D. Baker, J. Hicks, D. Walborn, K. Burgess, S. Callaway, J. Estep. Row three: R. Allen, W. Buisch, R. Whitley, B. Whyte, D. Dewey, R. Allen, D. George, E. Gimenez, R. Goodman, V. Cottengim, D. Minns, W. Huntsman, J. Allen, R. Gordher.