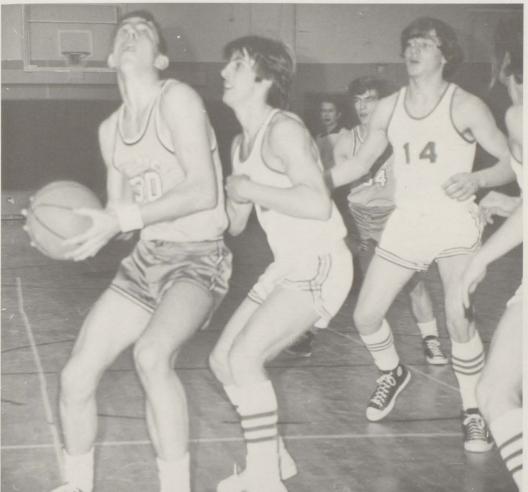

oodman. Row two: D. Niles, G. Popielarczyk, M. Estep, J. Converse. Row three: Mr. Oates, Coach; J. Oswald, L. Sabin, D. Crowley, S. Springer.

# Bowling

# Basketball

















# Varsity



Coach Bugliosi



Row one: D. Lorincz, R. Goodman, D. Walborn, P. Adams, C. Smith. Row two: N. Peck, W. Dalrymple, R. Williamson, S. Converse, G. Tiffany, R. Gordner, J. Tandle.







# Junior Varsity

Row one: W. Benzer, P. Appleton, C. Gridley, T. Minns, J. Duell, R. Goodman. Row two: A. VerStraete, T. Litts, V. Cottengim. Row three: Coach Overslaugh, G. Hicks, L. Smith, D. Lockemeyer, J. Cobbett, G. Young.

#### Freshmen

Row one: J. Sabin, W. Falkey, F. White, C. Howard, D. Walters, A. DePorter, C. Pratt. Row two: R. Lindner, R. Allen, Coach Pitcher, M. Driscoll, R. Davis, M. DeRidder.















Wrestling











Varsity

Row one: R. Pederson, S. Cheney, J. Piper, J. Raes, captain; S. Scott, D. Baker, J. Mattoon, D. Dewey. Row two: K. Hilfiker, A. Keller, Mr. Tewskbury, coach; W. Buisch, S. Callaway, R. Tewksbury.

# Junior Varsity

Row one: S. Nash, B. Bremer, W. Watts, H. Wilcox, K. VanRomer. Row two: G. Day, R. LaBelle, K. Oliver, J. Chamberlain, M. Rowley. Row three: Mr. Ruggles, D. George, D. Baker, B. Romeiser, R. Pieters, S. Buisch.





Row 1: C. Carlson, W. Akin, R. Sauerhafer, R. Hart, W. Dalrymple. Row 2: N. Peck, D. Lorinez, D. Walborn, Mr. Cobbett, P. Brown, Dan Walborn.

Golf





Row one: M. Maslyn, J. Rodney, D. Hall, T. Allen, Row two: D. Croll, J. Allen, K. Fay, A. Swartele. Row three: R. Hobbs, G. Lindner, Mr. Wertz, Coach, R. Wood, S. Robinson.