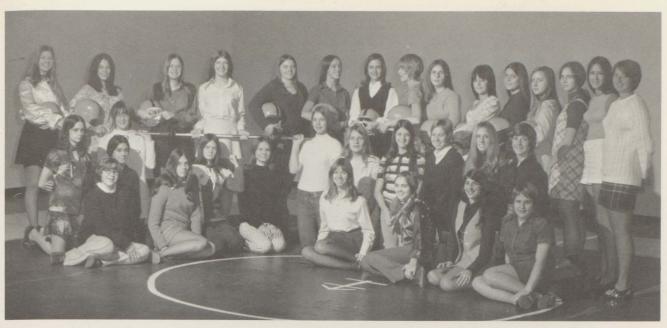

|         |  |

## Varsity Cheerleaders



D. Lindner, T. Upchurch, S. Christensen, S. Sullivan, L. Lead, J. Phillips, R. Giminez, B. Bennett, K. Norsen.

M. Wood, T. Butler, J. Adams, J. Phillips, D. Proper, M. Holbrook, D. Altman, K. Bidleman.



Junior Varsity Cheerleaders



J. Phillips



S. Sullivan



K. Norsen



B. Bennett



D. Linder



T. Upchurch



S. Christensen



L. Lead



R. Giminez



Row one: S. Guard, L. Quick. Row two: C. Sinack, C. Baker, E. Guard, D. Crouch, L. Hammond, P. Triplett, K. Smith, K. Caster, K. Bengston. Row three: Mrs. Brown, advisor; B. Deisering, Miss Giera, advisor; R. Severson, D. Mansfield. Row four: L. Weaver, K. Blackburn, C. Atkinson, E. King, L. Scott, S. Maslyn, S. Butcher, D. Goodman, D. Burchim, R. Lawson.

Pep Club









Seated: N. Walters, R. Giminez, B. Kahn, S. Gordner, S. Dutcher, V. Day, R. Hill, C. Ando, D. Liss. Kneeling: W. Hall, T. Upchurch, J. Oliver, D. Linsner, D. Keith, J. Larson, D. Lindner, P. Hobbs. Standing: L. Inglis, B. Bennett, T. Butler, C. Inglis, D. Vanboxlaere, J. Phillips, K. Baldwin, J. Hemminger, S. Tillman, W. Gillotte, B. Pelko, L. LaBelle, J. Manzer, D. Pimm, Mrs. Morris.

#### G.A.A.







#### Girls Interscholastic Teams



#### Hockey

Row one: J. Oliver, J. Griswold, B. Gagnier, J. Phillips, L. LaBelle, T. Butler, B. Kahn, S. Gordner, R. Hill. Row two: J. Phillips, R. Giminez, M. Wood, S. Christenson, D. Gulvin. Row three: P. Garnish, Mrs. Morris, Coach; L. Inglis, W. Gillotte, D. Lindner.

#### Soccer

Row one: D. Maslyn, K. Hall, C. Clement. Row two: K. Havert, M. Hol