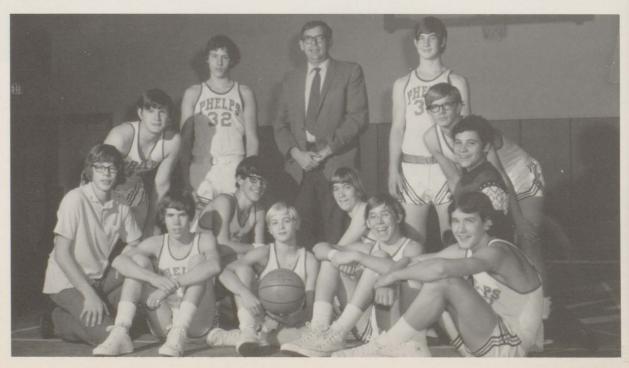

# Varsity

Coach Bugliosi

Row one: D. Lorincz, R. Goodman, D. Walborn, P. Adams, C. Smith. Row two: N. Peck, W. Dalrymple, R. Williamson, S. Converse, G. Tiffany, R. Gordner, J. Tandle.