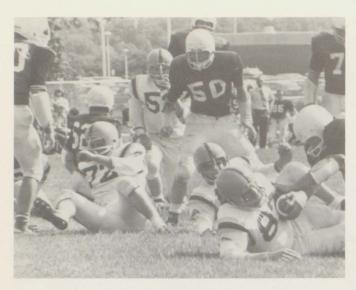

Mr. Overslaugh Mr. Wertz

Football

# Varsity

Row one: W. Jensen, P. Adams, D. Russo, G. Tiffany, J. Tandle, M. Tiffany, manager. Row two: R. Goodman, A. Keller, R. Secor, W. Larsen, D. Clark, D. Baker, J. Hicks, D. Walborn, K. Burgess, S. Callaway, J. Estep. Row three: R. Allen, W. Buisch, R. Whitley, B. Whyte, D. Dewey, R. Allen, D. George, E. Gimenez, R. Goodman, V. Cottengim, D. Minns, W. Huntsman, J. Allen, R. Gordher.

Mr. Kraus, coach.