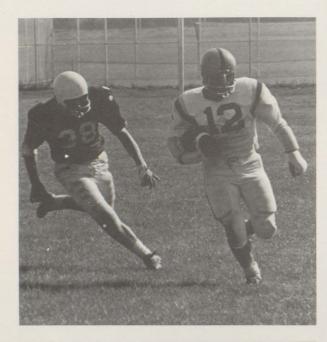

Mr. Overslaugh Mr. Wertz

Football

# Varsity

Row one: W. Jensen, P. Adams, D. Russo, G. Tiffany, J. Tandle, M. Tiffany, manager. Row two: R. Goodman, A. Keller, R. Secor, W. Larsen, D. Clark, D. Baker, J. Hicks, D. Walborn, K. Burgess, S. Callaway, J. Estep. Row three: R. Allen, W. Buisch, R. Whitley, B. Whyte, D. Dewey, R. Allen, D. George, E. Gimenez, R. Goodman, V. Cottengim, D. Minns, W. Huntsman, J. Allen, R. Gordher.

Mr. Kraus, coach.