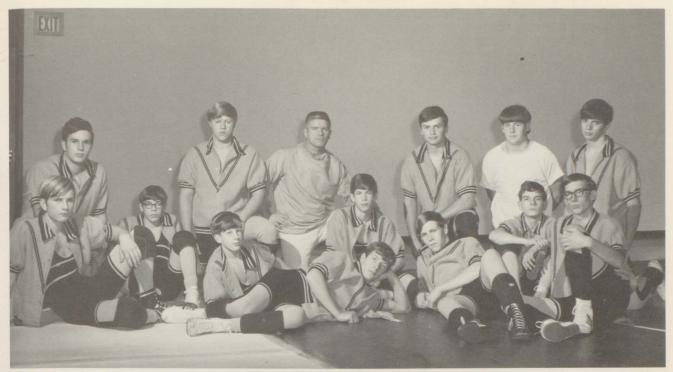

# Varsity

Row one: J. Canne, J. Seager, B. Clark, R. Pederson, S. Toth.
Row two: J. Cobbett, J. Chamberlain, R. Sauerhafer, L. Smith, D. Phillips, J. VanKirk, D. Clement, D. Crouch, B. Romeiser. Row three: D. Clark, J. Hesbon, M. Adams, P. Brown, H. Black, T. Tiller, R. Tewksbury, N. Peck, T. Bankert.

Junior Varsity

Row one: R. Hines, K. Oliver, S. Scott, D. Parry, T. Hebding. Row two: M. Falky, M. DeRidder, B. Kepner, B. Delmore, F. Kloepful, S. Keen, T. Litts, C. Howard, J. Deisering, K. Tewksbury.