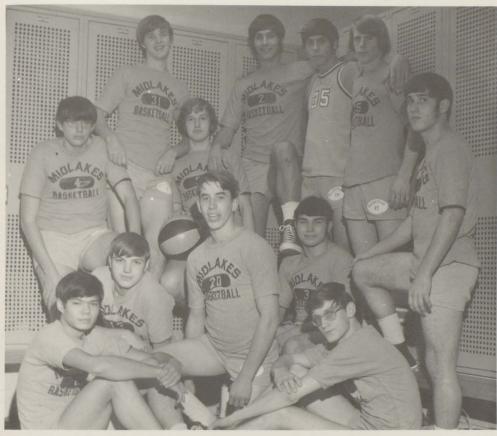

# Varsity

Coach Bugliosi

Row one: D. Lorincz, R. Goodman, D. Walborn, P. Adams, C. Smith. Row two: N. Peck, W. Dalrymple, R. Williamson, S. Converse, G. Tiffany, R. Gordner, J. Tandle.