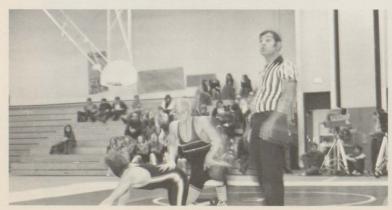

#### Freshmen

Row one: J. Sabin, W. Falkey, F. White, C. Howard, D. Walters, A. DePorter, C. Pratt. Row two: R. Lindner, R. Allen, Coach Pitcher, M. Driscoll, R. Davis, M. DeRidder.

Wrestling

Varsity

Row one: R. Pederson, S. Cheney, J. Piper, J. Raes, captain; S. Scott, D. Baker, J. Mattoon, D. Dewey. Row two: K. Hilfiker, A. Keller, Mr. Tewskbury, coach; W. Buisch, S. Callaway, R. Tewksbury.