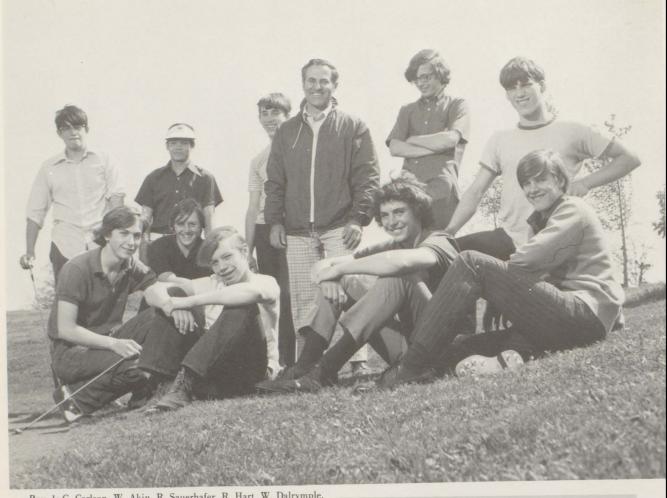

Row 1: C. Carlson, W. Akin, R. Sauerhafer, R. Hart, W. Dalrymple. Row 2: N. Peck, D. Lorinez, D. Walborn, Mr. Cobbett, P. Brown, Dan Walborn.

Golf

Row one: M. Maslyn, J. Rodney, D. Hall, T. Allen, Row two: D. Croll, J. Allen, K. Fay, A. Swartele. Row three: R. Hobbs, G. Lindner, Mr. Wertz, Coach, R. Wood, S. Robinson.