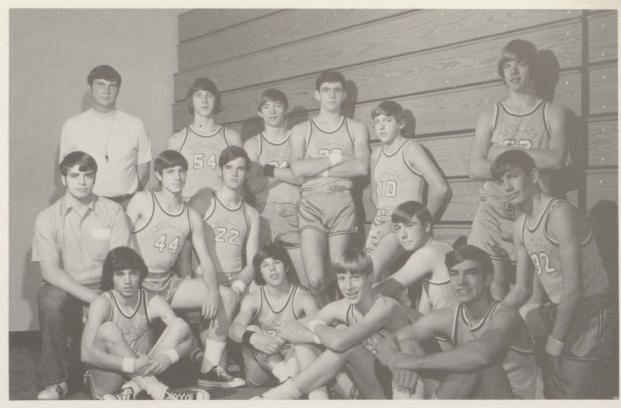

# Varsity

Coach Bugliosi

Row one: D. Lorincz, R. Goodman, D. Walborn, P. Adams, C. Smith. Row two: N. Peck, W. Dalrymple, R. Williamson, S. Converse, G. Tiffany, R. Gordner, J. Tandle.