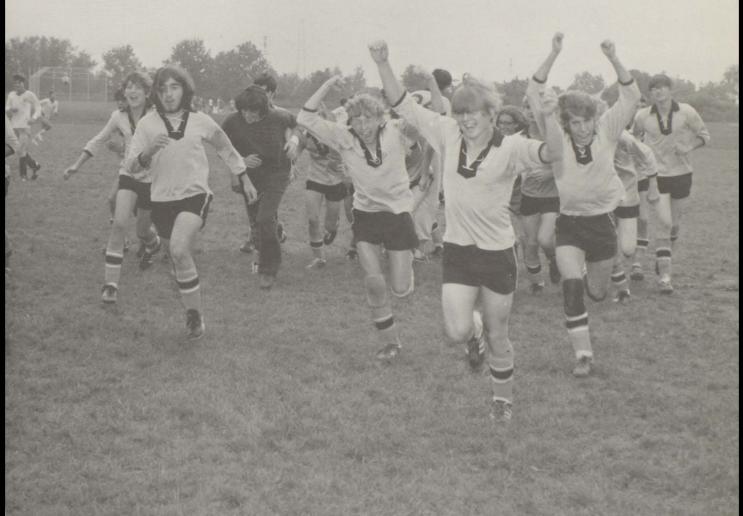

#### Soccer

# Varsity

Row one: J. Canne, J. Seager, B. Clark, R. Pederson, S. Toth.
Row two: J. Cobbett, J. Chamberlain, R. Sauerhafer, L. Smith, D. Phillips, J. VanKirk, D. Clement, D. Crouch, B. Romeiser. Row three: D. Clark, J. Hesbon, M. Adams, P. Brown, H. Black, T. Tiller, R. Tewksbury, N. Peck, T. Bankert.