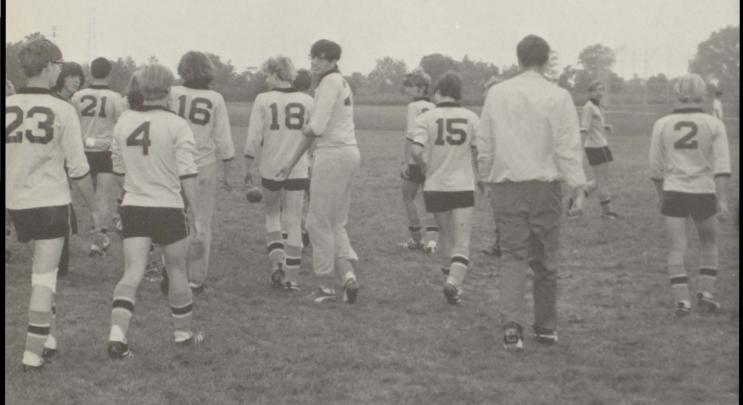

#### Soccer

# Varsity

Row one: J. Canne, J. Seager, B. Clark, R. Pederson, S. Toth.
Row two: J. Cobbett, J. Chamberlain, R. Sauerhafer, L. Smith, D. Phillips, J. VanKirk, D. Clement, D. Crouch, B. Romeiser. Row three: D. Clark, J. Hesbon, M. Adams, P. Brown, H. Black, T. Tiller, R. Tewksbury, N. Peck, T. Bankert.