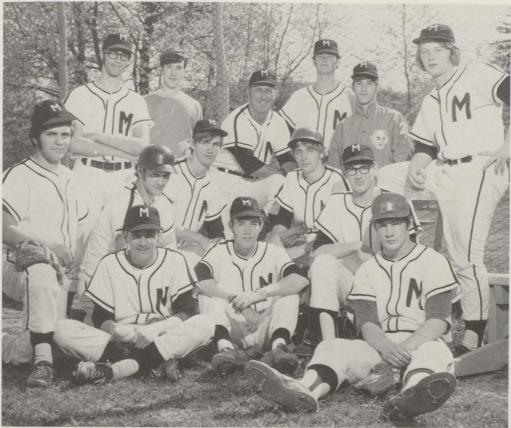

#### Baseball

JUNIOR VARSITY: Seated: W. Dewey, D. Crouch, J. Cobbett, S. Scott, S. sullivan, manager. Kneeling: P. Appleton, D. Lockemeyer, M. Goodman, D. Naeve, B. Manzer, T. Tiller. Standing: T. Minns, R. Christiansen, Duell, W. Benzer, M. Allen, Mr. Brown, coach, R. Goodman, R. Dunham, A. VerStreate.

VARSITY: Row one: D. McMillin, J. Wilbur, P. Driscoll. Row two: D. Russo, W. Edwards, B. Gordner, D. Anderson, D. Dewey. Row three: F. Dewey, T. Litts, Mr. Doherty, coach; D. Huntsman, J. Tandle, J. Hicks.

Row one: R. Tewksbury, Randy Goodman, D. Russo, J. Raes, E. Gimenez, S. Converse. Row two: T. Litts, G. Irwin, D. Lorincz, G. Tiffany, S. Scott, R. Goodman. Row three: W. Dalrymple, R. Allen, W. Huntsman, A. Keller, Mr. Pitcher, advisor; D. Walborn, W. Larsen, B. Whyte, J. Hicks.