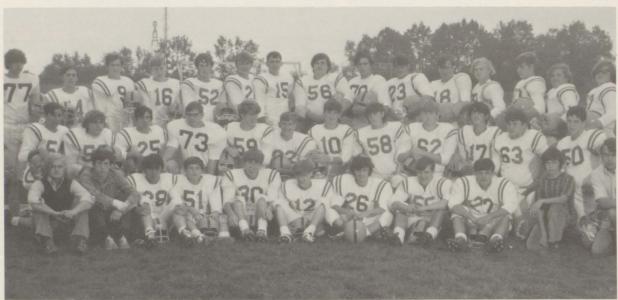

# Varsity

Row one: W. Jensen, P. Adams, D. Russo, G. Tiffany, J. Tandle, M. Tiffany, manager. Row two: R. Goodman, A. Keller, R. Secor, W. Larsen, D. Clark, D. Baker, J. Hicks, D. Walborn, K. Burgess, S. Callaway, J. Estep. Row three: R. Allen, W. Buisch, R. Whitley, B. Whyte, D. Dewey, R. Allen, D. George, E. Gimenez, R. Goodman, V. Cottengim, D. Minns, W. Huntsman, J. Allen, R. Gordher.

Mr. Kraus, coach.