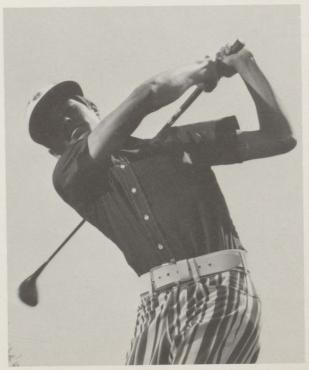

Row 1: C. Carlson, W. Akin, R. Sauerhafer, R. Hart, W. Dalrymple. Row 2: N. Peck, D. Lorinez, D. Walborn, Mr. Cobbett, P. Brown, Dan Walborn.

Golf

Row one: M. Maslyn, J. Rodney, D. Hall, T. Allen, Row two: D. Croll, J. Allen, K. Fay, A. Swartele. Row three: R. Hobbs, G. Lindner, Mr. Wertz, Coach, R. Wood, S. Robinson.