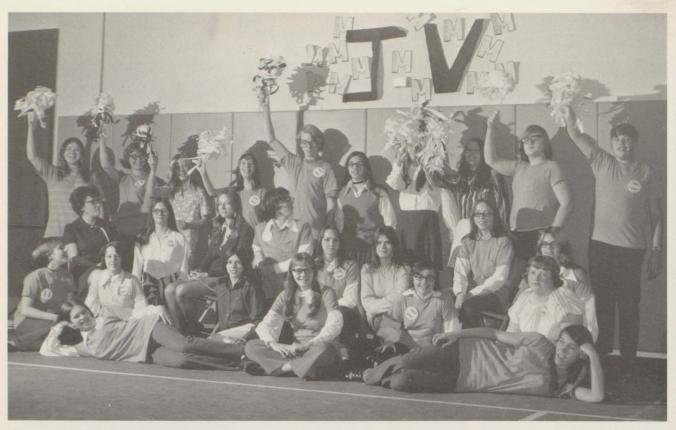

Junior Varsity

Row one: R. Hines, K. Oliver, S. Scott, D. Parry, T. Hebding. Row two: M. Falky, M. DeRidder, B. Kepner, B. Delmore, F. Kloepful, S. Keen, T. Litts, C. Howard, J. Deisering, K. Tewksbury.