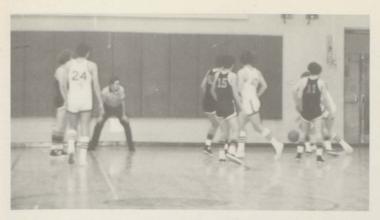

# Basketball

# Varsity

Coach Bugliosi

Row one: D. Lorincz, R. Goodman, D. Walborn, P. Adams, C. Smith. Row two: N. Peck, W. Dalrymple, R. Williamson, S. Converse, G. Tiffany, R. Gordner, J. Tandle.