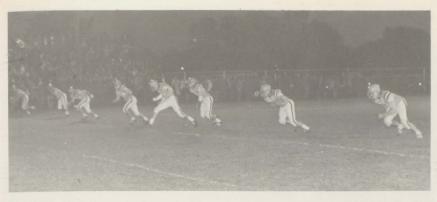

Mr. Overslaugh Mr. Wertz

Football

# Varsity

Row one: W. Jensen, P. Adams, D. Russo, G. Tiffany, J. Tandle, M. Tiffany, manager. Row two: R. Goodman, A. Keller, R. Secor, W. Larsen, D. Clark, D. Baker, J. Hicks, D. Walborn, K. Burgess, S. Callaway, J. Estep. Row three: R. Allen, W. Buisch, R. Whitley, B. Whyte, D. Dewey, R. Allen, D. George, E. Gimenez, R. Goodman, V. Cottengim, D. Minns, W. Huntsman, J. Allen, R. Gordher.