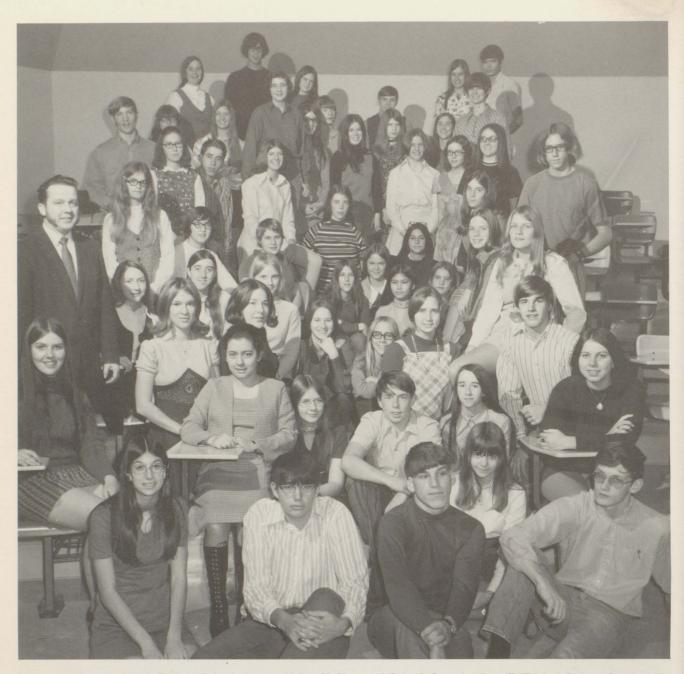

Row one: S. Wheat, L. Adams, A. Schanz, R. DesCamp, H. Bremer, E. Schanz, J. Manzer. Row two: R. McLellan, L. Dewey, R. Naukum, J. Hayes, D. Fisher, V. Severino, R. Potter, B. DesCamp, D. Campbell, E. Case. Row three: E. Driscoll, C. Luteyn, S. Sibley, L. Pelko, J. Driscoll.